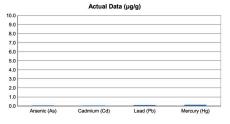

Submitted By: Report To:

Conner Griffeth Level One Labs Four Metals

Sample Results

Sample Name: 850.4381

Lab ID: 24F0532-04 (Heavy Metals)

Lab ID: 24F0532-0
Analyst Initials: GD

Report Expires August 02, 2024

Sample Image

|                                   | Result | Qual        | Units | *ADHS Limit | LOQ   |  |
|-----------------------------------|--------|-------------|-------|-------------|-------|--|
| Metals                            |        |             |       |             |       |  |
| Arsenic (As)                      | 0.06   | _L1,        | ppm   | 0.4         | 0.001 |  |
| Time Analyzed: 7/2/2024 2:52:00PM |        | Pass,<br>V1 |       |             |       |  |
| Cadmium (Cd)                      | 0.05   | Pass        | ppm   | 0.4         | 0.001 |  |
| Time Analyzed: 7/2/2024 2:52:00PM |        |             |       |             |       |  |
| Lead (Pb)                         | 0.10   | Pass        | ppm   | 1.0         | 0.001 |  |
| Time Analyzed: 7/2/2024 2:52:00PM |        |             |       |             |       |  |
| Mercury (Hg)                      | 0.13   | Pass        | ppm   | 0.2         | 0.001 |  |
| Time Analyzed: 7/2/2024 2:52:00PM |        |             |       |             |       |  |

\*Limits are set by Arizona Department Health and Services: Medical Marijuana Testing Council. December 2019

MRL: Minimum Reporting Limit

ND: None Detected

The contents of this report apply to the sample(s) analyzed in accordance with the chain of custody document. No duplication of this report is allowed, except in its entirety. Page 5 of 31